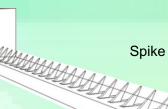

# TYRE KILLERS

**Tyre Killer** is an electro hydraulically operated heavy duty spike barrier which rises above the ground level on giving a valid input signal and thus prevents unauthorized intrusions at entry/exit points of high security previoes.