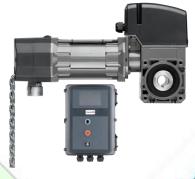

#### <u>Specs:</u>

Capacity : 6 ton to 15 ton Size : Customized **Power Pack : Hydraulic** Make : European Model : Swing Lip Power : 1.5 KW : Non Return Valve Safety : Hydraulic no 60 Oil Tank Cap : 6 liter : 6 month Refuel