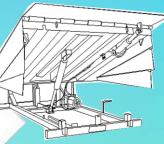

### Cross Section View

#### <u>Specs:</u>

Capacity : 6 ton to 15 ton Size : Customized **Power Pack : Hydraulic** Make : European Model : Swing Lip Power : 1.5 KW : Non Return Valve Safety : Hydraulic no 60 Oil Tank Cap : 6 liter : 6 month Refuel