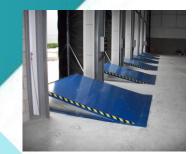

## **DOCK LEVELER**

Fast Loading Unloading , Safe , Efficient

#### <u>Specs:</u>

Capacity : 6 ton to 15 ton Size : Customized **Power Pack : Hydraulic** Make : European Model : Swing Lip Power : 1.5 KW : Non Return Valve Safety : Hydraulic no 60 Oil Tank Cap : 6 liter : 6 month Refuel