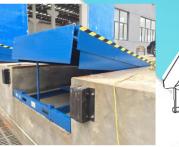

## **DOCK LEVELER**

Fast Loading Unloading , Safe , Efficient

#### <u>Specs:</u>

Capacity : 6 ton to 15 ton Size : Customized **Power Pack : Hydraulic** Make : European Model : Swing Lip Power : 1.5 KW : Non Return Valve Safety : Hydraulic no 60 Oil Tank Cap : 6 liter : 6 month Refuel