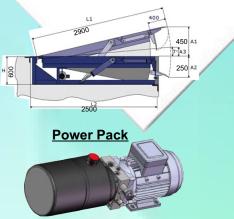

### Cross Section View

#### <u>Specs:</u>

Capacity : 6 ton to 15 ton Size : Customized **Power Pack : Hydraulic** Make : European Model : Swing Lip Power : 1.5 KW : Non Return Valve Safety : Hydraulic no 60 Oil Tank Cap : 6 liter : 6 month Refuel