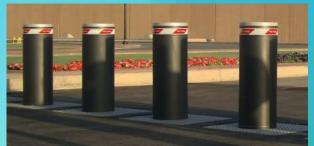

# **HYDRAULIC RISING BOLLARDS**

With Security Bollards in place, you can ensure that only authorized vehicles are allowed onto your property, reducing the risk of theft, vandalism, and Anti-Social activities. Another important benefit of driveway security bollards is that they can help reduce vehicle-related accidents.