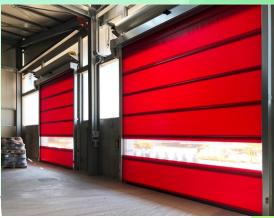

# ROLL TYPE BIG ROLL MODEL

## SELF REPAIR

01. PHOTO CELL 02. BOTTOM FIXING 03. MOTOR CABLE 04. CONTROL BOARD 05. DOOR COLUMN 06. MOTOR COVER 07. MAIN FIXING BRACKET 08. FRONT COVER 09. FLASHING LIGHT 10. CURTAIN STIFFENERS 11. VISION WINDOW