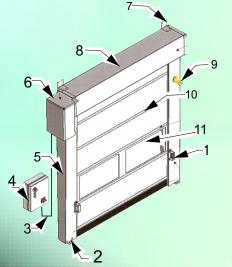

## SELF REPAIR

01. PHOTO CELL 02. BOTTOM FIXING 03. MOTOR CABLE 04. CONTROL BOARD 05. DOOR COLUMN 06. MOTOR COVER 07. MAIN FIXING BRACKET 08. FRONT COVER 09. FLASHING LIGHT 10. CURTAIN STIFFENERS 11. VISION WINDOW