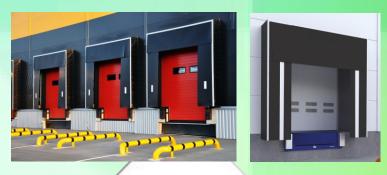

## **DOCK SHELTERS**

**Dock shelters**, designed to seal the gap between a building and a truck during loading/unloading, typically feature dimensions like heights of 3280-3680 mm, widths of 3250-3450 mm, and depths of 600-900 mm, with curtains made of durable, double-layer polyester