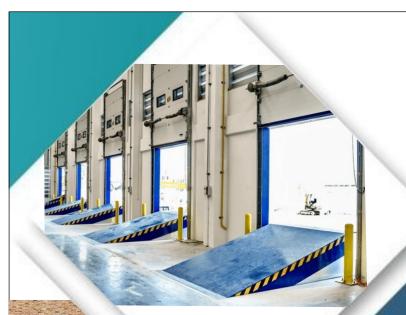

## **DOCK LEVELER**

Fast Loading Unloading , Safe , Efficient

## **DOCK SHELTERS**

**Dock shelters**, designed to seal the gap between a building and a truck during loading/unloading, typically feature dimensions like heights of 3280-3680 mm, widths of 3250-3450 mm, and depths of 600-900 mm, with curtains made of durable, double-layer polyester