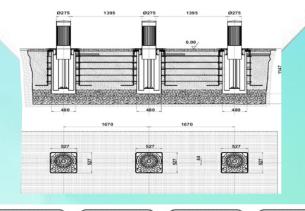

# **HYDRAULIC RISING BOLLARDS**

With Security Bollards in place, you can ensure that only authorized vehicles are allowed onto your property, reducing the risk of theft, vandalism, and Anti-Social activities. Another important benefit of driveway security bollards is that they can help reduce vehicle-related accidents.

100/150 mm

10 mm Thk