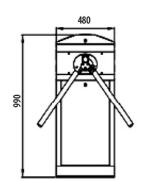

# TRIPOD / FLAP BARRIER

They allow only authorized personnel entrance into facilities and act as a tough-to-breach barrier to would-be unauthorized entrants. By simply employing an entrance turnstile at your facility you can elevate your security and deter unwanted entrants almost entirely autonomously.

#### **TRIPOD**