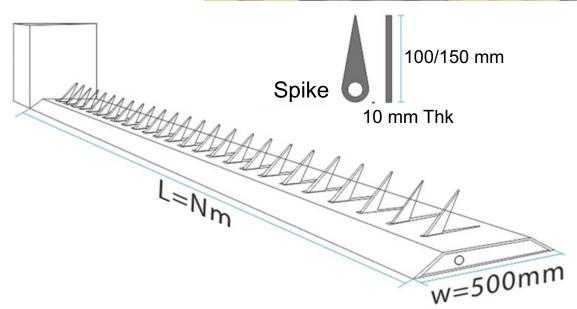

# **TYRE KILLER**

Tyre Killer is an electro hydraulically operated heavy duty spike barrier which rises above the ground level on giving a valid input signal and thus prevents unauthorized intrusions at entry/exit points of high security premises.