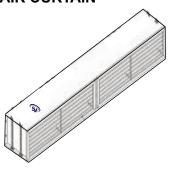

## **AIR CURTAIN**

Keeps the atmosphere clean from pest and insects, dust, airborne, pollution, smells, odours and stops draughts and cold or hot air entrance.