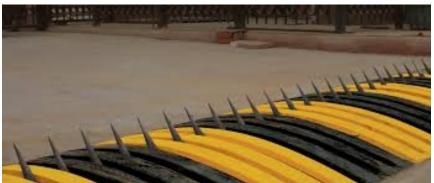

# **TYRE KILLER**

Tyre Killer is an electro hydraulically operated heavy duty spike barrier which rises above the ground level on giving a valid input signal and thus prevents unauthorized intrusions at entry/exit points of high security premises.