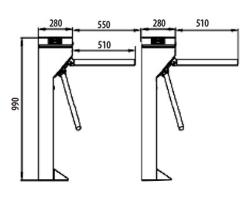

# TRIPOD / FLAP BARRIER

They allow only authorized personnel entrance into facilities and act as a tough-to-breach barrier to would-be unauthorized entrants. By simply employing an entrance turnstile at your facility you can elevate your security and deter unwanted entrants almost entirely autonomously.

#### **TRIPOD**