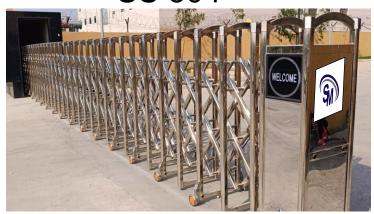

# **RETRACTABLE GATES**

# Wide Opening / Space Saving

Retractable Gate is not only very strong and sturdy, It is easy to install and use, Without the many difficult installation, No Civil Work, Also sturdy and quick to install.

SS 304

## **ALUMINIUM**

## MS POWER COATED

Whether Proof

Manual Operation on PowerFailure