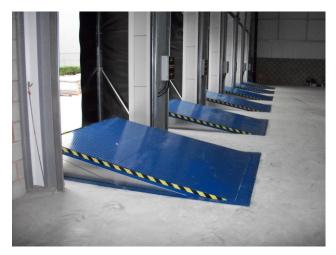

# **HYDRAULIC DOCK LEVELER**

## Fast Loading Unloading , Safe , Efficient

**Detailed View** 

**Civil PIT Details** 

**Cross Section View** 

Specs:

Capacity: 6 ton to 15 ton
Size: Customized
Power Pack: Hydraulic
Make: European
Model: Swing Lip
Power: 1.5 KW