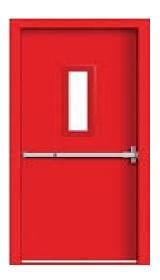

# **FIRE RATED DOORS**

## **Fire Rated Doors**

Fire Rated Doors are of acute importance in buildings and areas needing to compartmentalize and hold the spread of fire. While the cause of the fire could be arson, short circuit, gas leakage, or sheer negligence, the range of passive fire doors is designed to restrict their spread and save lives. For this, the door must serve as a fire and smoke barrier. Studies have shown that more people have lost lives due to smoke suffocation while firing. These doors are available with Rockwool core as standard infill material and are rated for 60 and 120 minutes fire withstanding ability. All fire doors are factory finished with epoxy primer and polyurethane finish paint / Powder Coated.