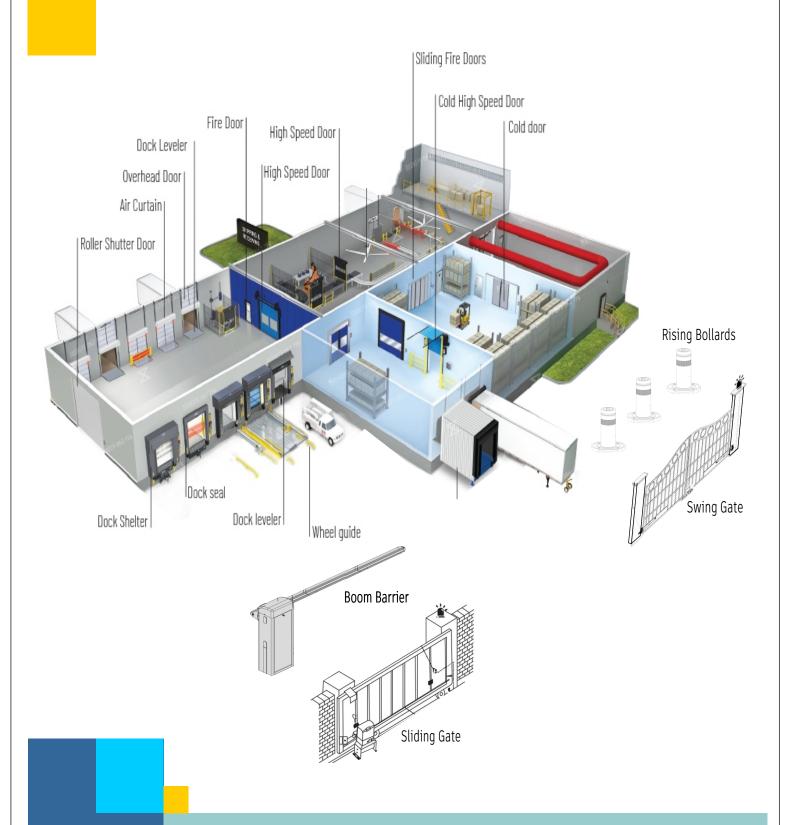

# PRODUCTS RANGE

# Wide Range of Entrance Automation, Hygiene and Security Solutions.

**AUTO SWING GATE** 

#### MOTORIZED ROLLING SHUTTER FIRE RATED DOOR PVC ROLL UP DOOR **BOOM BARRIER**

**DOCK LEVELER** 

**DOCK SHELTER** 

**TRIPOD** 

**FLAP BARRIER** 

**RISING BOLLARDS** 

**TYRE KILLER** 

**AIR CURTAIN** 

**HAND DRYER** 

**FLY KILLER** 