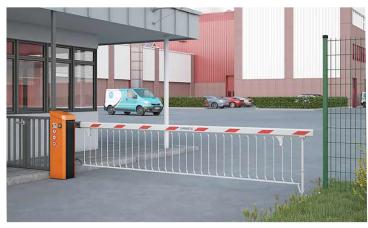

hanical

Controller : Inbuilt















Whether Proof Manual Operation on PowerFailure

# **AUTO SWING GATES**

# S<mark>ecuri</mark>ty / Safety











Capacity: 200 to 700 KG Size: 4 M x 4 M Speed: Adjustable

Make : European Direction : Single

Limit Switch : Mechanical

Controller : Seprate













Whether Proof Manual Operation on PowerFailure

# **RETRACTABLE GATES**

# Wide Opening / Space Saving

Retractable Gate is not only very strong and sturdy, It is easy to install and use, Without the many difficult installation, No Civil Work, Also sturdy and quick to install.

SS 304



## **ALUMINIUM**



## MS POWER COATED













Whether Proof

Manual Operation on PowerFailure

# **BOOM BARRIERS**

## **BOOM BARRIER**





## WITH LONG RANGE READER



## WITH SKIRTING





#### **COMPONENTS**

- 1 Motor
- 2 Boom
- 3 Transmitter
- 4 Receiving module
- 5 End support post

#### **ADDITIONAL ACCESSORIES**

- A Key switch
- **B** Flashing light
- **C** Photocells
- D Pillar photocells
- E Lights kit (boom)
- F Lights kit (barrier)
- G Pillar-mounted digital radio switch

# **ROLLING SHUTTERS**





## **MOTORISED / HAND CRANK**





**SLATS** 

## **MOTORS**



**CORRUGATED** 



**PERFORATED** 



**PLAIN** 



**PUFF INSULATED** 



# **FIRE RATED DOORS**

## **Fire Rated Doors**

Fire Rated Doors are of acute importance in buildings and areas needing to compartmentalize and hold the spread of fire. While the cause of the fire could be arson, short circuit, gas leakage, or sheer negligence, the range of passive fire doors is designed to restrict their sprea