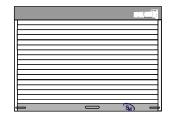

# **ROLLING SHUTTERS**

## **MOTORISED / HAND CRANK**

**SLATS** 

## **MOTORS**

**CORRUGATED** 

**PERFORATED** 

**PLAIN** 

**PUFF INSULATED** 