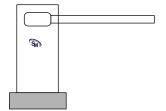

# **BOOM BARRIERS**

## **BOOM BARRIER**

## WITH LONG RANGE READER

## WITH SKIRTING