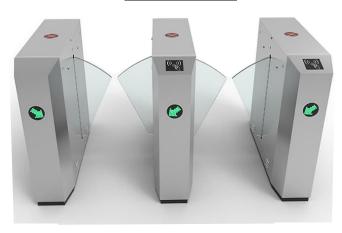

# TRIPOD / FLAP BARRIER

They allow only authorized personnel entrance into facilities and act as a tough-to-breach barrier to would-be unauthorized entrants. By simply employing an entrance turnstile at your facility you can elevate your security and deter unwanted entrants almost entirely autonomously.

#### **FLAP BARRIER**