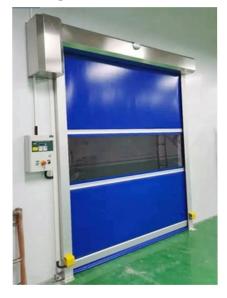

# **PVC HIGH SPEED DOORS**

## **SELF REPAIR**

**ROLL TYPE** 

**PACK MODEL** 

- 01 Photocell
- 15. Bottom Fixing
- 03. Motor Cable
- 04. Control board
- 05. Door Column
- 14. Motor with Cover
- 08. Main fixing BKT
- 09. Side Bracket
- 10. Front cover
- 11 Flashing light
- 13. Curtain Stiffeners'
- 12. Vision window