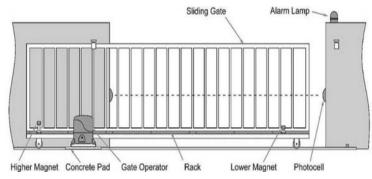

# **AUTO SLIDING GATES**

# Security / Safety

Capacity: 500 to 8000 KG Speed: 9 M Per / Min

Make : European

Direction: Bi - Direction Limit Switch: Mechanical

Controller : Inbuilt

Whether Proof Manual Operation on PowerFailure