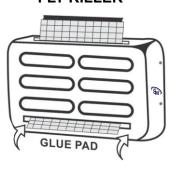

**ABS MODEL** 

**INSECT KILLER** 

**JET HAND DRYERS** 

INSECT KILLER work specific wavelength of light that is attractive to insects. When the insects fly towards the light, they are electrocuted or trapped on adhesive surfaces. These machines are a popular way to control insect populations, as they are relatively inexpensive and easy to use.