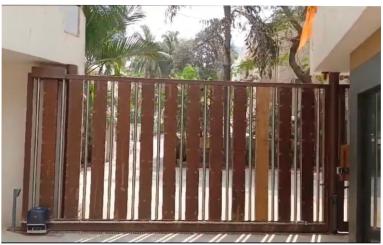

# **RETRACTABLE GATES**

# Wide Opening / Space Saving

Retractable Gate is not only very strong and sturdy, It is easy to install and use, Without the many difficult installation, No Civil Work, Also sturdy and quick to install.