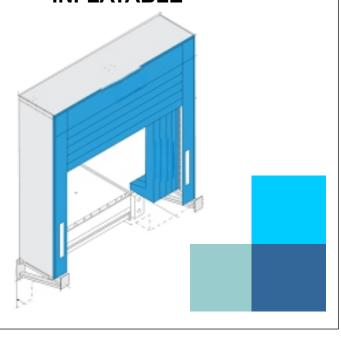

## **INFLATABLE**

# **DOCK SHELTER**

Simple to install, robust and durable. Shelters are manufactured from Aluminum Heavy Duty section Covered in a heavy duty Nylon re-enforced PVC. The roof draining water to each side

- •Suitable for a wide variation in vehicle sizes.
- •Will fit around most common doorways.
- •Retracts when struck.
- •Reduces heat loss from the building.
- •Protects loading bay personnel from external weather conditions.
- •Available in dock height or ground level configurations.
- •Simple to fit, supplied with full fitting instructions.
- •Standard and non-standard sizes.