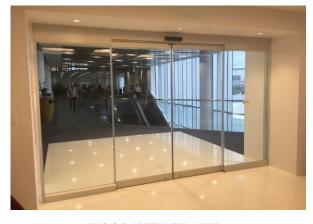

# **AUTO SLIDING DOOR**

## Safety , Easy Access, Energy Efficient and Cost-saving

#### **Accessibility**

Since automatic doors can be opened without the use of hands, they offer convenience to everyone even with baggage in both hands or carrying a cart. Automatic doors are widely used at high traffic places like commercial buildings, hotels and public facilities to show care and good customer service.