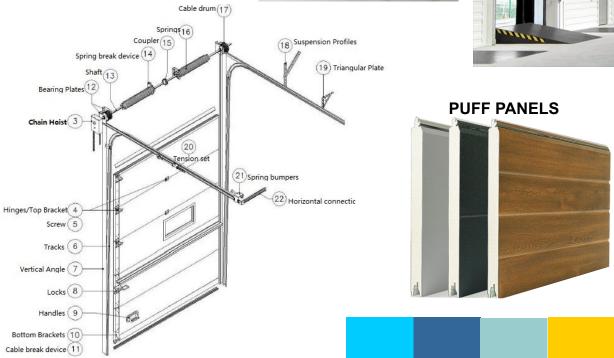

# **SECTIONAL OVERHEAD DOORS**

## **Controlled Environments**

Industrial sectional overhead doors are important for agricultural businesses. These doors protect the quality of crops after they are harvested. They can be insulated and have door seals—helping to maintain conditions in the building. Sectional overhead doors are best for warehouses and storage buildings where it is necessary to keep the temperature the same.

## **SLIDING SYSTEM**

**EXPLODED VIEW** 

## **MOTORS**

**CORRUGATED** 

**PERFORATED** 

**PLAIN** 

**PUFF INSULATED** 