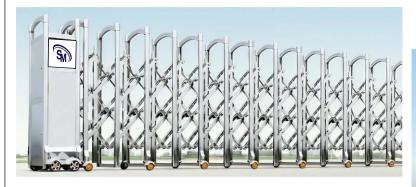

# **RETRACTABLE GATES**

# Wide Opening / Space Saving

Retractable Gate is not only very strong and sturdy, It is easy to install and use, Without the many difficult installation, No Civil Work, Also sturdy and quick to install.

SS 304

## **ALUMINIUM**

## MS POWER COATED

Whether Proof

Manual Operation on PowerFailure