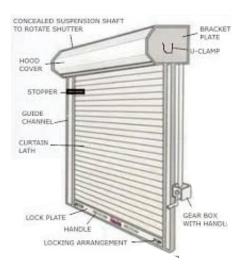

# **ROLLING SHUTTERS**

## **MOTORISED / HAND CRANK**

**SLATS** 

## **MOTORS**

**CORRUGATED** 

**PERFORATED** 

**PLAIN** 

**PUFF INSULATED** 