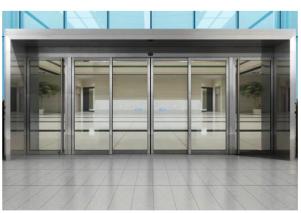

# **AUTO SLIDING DOOR**

## Safety , Easy Access, Energy Efficient and Cost-saving

#### **Accessibility**

Since automatic doors can be opened without the use of hands, they offer convenience to everyone even with baggage in both hands or carrying a cart. Automatic doors are widely used at high traffic places like commercial buildings, hotels and public facilities to show care and good customer service.