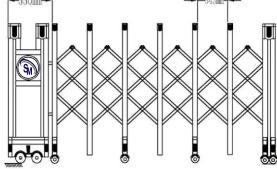

# **RETRACTABLE GATES**

# Wide Opening / Space Saving

Retractable Gate is not only very strong and sturdy, It is easy to install and use, Without the many difficult installation, No Civil Work, Also sturdy and quick to install.

SS 304

## **ALUMINIUM**

## MS POWER COATED

Whether Proof

Manual Operation on PowerFailure