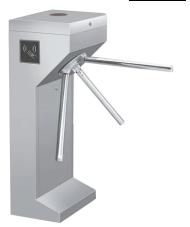

# TRIPOD / FLAP BARRIER

They allow only authorized personnel entrance into facilities and act as a tough-to-breach barrier to would-be unauthorized entrants. By simply employing an entrance turnstile at your facility you can elevate your security and deter unwanted entrants almost entirely autonomously.

#### **TRIPOD**