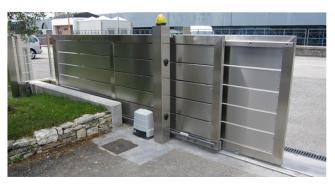

# **AUTO SLIDING GATES**

# Security / Safety

Capacity: 500 to 8000 KG Speed: 9 M Per / Min

Make : European

Direction: Bi - Direction Limit Switch: Mechanical

Controller : Inbuilt

Whether Proof Manual Operation on PowerFailure