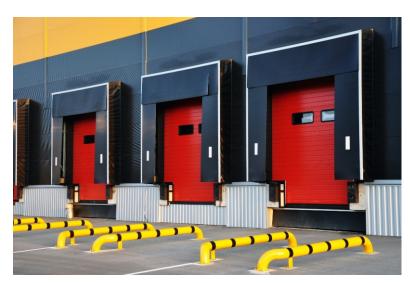

# **HYDRAULIC DOCK LEVELER**

## Fast Loading Unloading , Safe , Efficient

**Detailed View** 

**Civil PIT Details** 

**Cross Section View** 

Specs:

Capacity: 6 ton to 15 ton
Size: Customized
Power Pack: Hydraulic
Make: European
Model: Swing Lip
Power: 1.5 KW

# **DOCK SHELTER**

Simple to install, robust and durable. Shelters are manufactured from Aluminum Heavy Duty section Covered in a heavy duty Nylon re-enforced PVC. The roof draining water to each side

- •Suitable for a wide variation in vehicle sizes.
- •Will fit around most common doorways.
- •Retracts when struck.
- •Reduces heat loss from the building.
- •Protects loading bay personnel from external weather conditions.
- •Available in dock height or ground level configurations.
- •Simple to fit, supplied with full fitting instructions.
- •Standard and non-standard sizes.