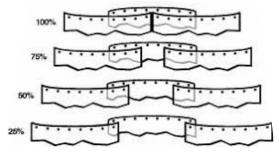

# **DOCK SHELTER**

Simple to install, robust and durable. Shelters are manufactured from Aluminum Heavy Duty section Covered in a heavy duty Nylon re-enforced PVC. The roof draining water to each side

- •Suitable for a wide variation in vehicle sizes.
- •Will fit around most common doorways.
- •Retracts when struck.
- •Reduces heat loss from the building.
- •Protects loading bay personnel from external weather conditions.
- •Available in dock height or ground level configurations.
- •Simple to fit, supplied with full fitting instructions.
- •Standard and non-standard sizes.