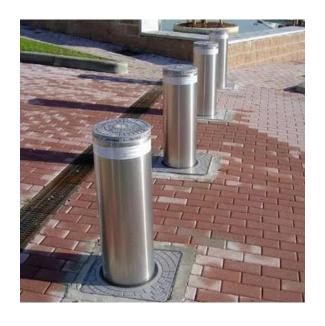

# **HYDRAULIC RISING BOLLARDS**

With security bollards in place, you can ensure that only authorized vehicles are allowed onto your property, reducing the risk of theft, vandalism, and Anti-Social activities. Another important benefit of driveway security bollards is that they can help reduce vehicle-related accidents.

Control Board

Loop Detector

Traffic Light

Photo beam Slim

ELV Switch

Hydraulic Oil

Flash Lamp