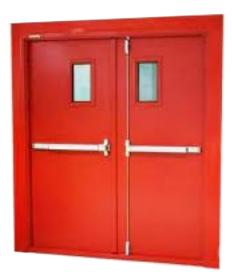

# **FIRE RATED DOORS**

## **Fire Rated Doors**

Fire Rated Doors are of acute importance in buildings and areas needing to compartmentalize and hold the spread of fire. While the cause of the fire could be arson, short circuit, gas leakage, or sheer negligence, the range of passive fire doors is designed to restrict their spread and save lives. For this, the door must serve as a fire and smoke barrier. Studies have shown that more people have lost lives due to smoke suffocation while firing. These doors are available with Rockwool core as standard infill material and are rated for 60 and 120 minutes fire withstanding ability. All fire doors are factory finished with epoxy primer and polyurethane finish paint / Powder Coated.