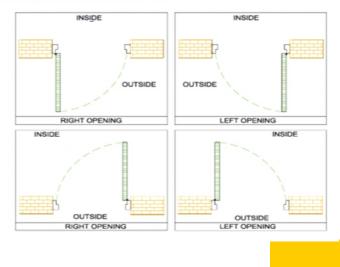

Sheet Thickness                 | 1.2mm Thick                                   |
| Infill insulation Material                    | Honycomb & Rockwool                           |
| Frame Matrerial                               | 1.6mm Thick                                   |
| Gasket                                        | Perimeter Single Gasket (smoke & Dustproof)   |
| Firerated Hours of Time                       | 2 Hrs Firerated (CBRI Certified)              |
| Accessories                                   | Hinges, Door Closure, Panicbar/Lock, D-Handle |
| View Glass                                    | 200x300 mm Firerated View Glass               |
| Thickness of Door Leaf                        | 46mm                                          |



#### DOOR OPENING DIRECTION



# **HYDRAULIC DOCK LEVELER**

## Fast Loading Unloading , Safe , Efficient



**Detailed View** 



**Civil PIT Details** 



**Cross Section View** 



Specs:





Capacity: 6 ton to 15 ton
Size: Customized
Power Pack: Hydraulic
Make: European
Model: Swing Lip
Power: 1.5 KW

Safety: Non Return Valve
Oil: Hydraulic no 60

Tank Cap: 6 liter Refuel: 6 month

# **SECTIONAL OVERHEAD DOORS**

## **Controlled Environments**

Industrial sectional overhead doors are important for agricultural businesses. These doors protect the quality of crops after they are harvested. They can be insulated and have door seals—helping to maintain conditions in the building. Sectional overhead doors are best for warehouses and storage buildings where it is necessary to keep the temperature the same.

## **SLIDIN