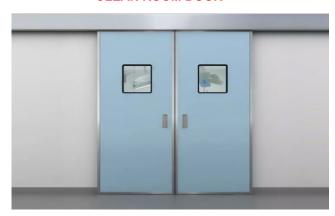

#### **CLEAN ROOM DOOR**

### **Hygiene Control**

The hands-free operation of automatic doors offer a optimal solution to hospitals and food factories where sanitation is essential. Automatic door with air-tight function can also prevent the entry of dust and dirt by increasing the air pressure of the room, which is suitable for operating rooms and other controlled environments.