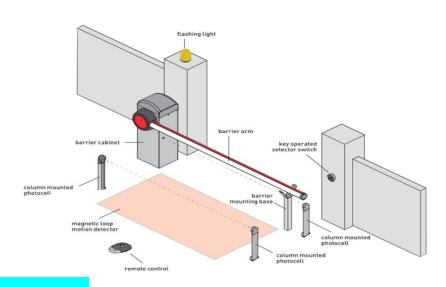

#### **COMPONENTS**

- 1 Motor
- 2 Boom
- 3 Transmitter
- 4 Receiving module
- 5 End support post

#### **ADDITIONAL ACCESSORIES**

- A Key switch
- **B** Flashing light
- **C** Photocells
- D Pillar photocells
- E Lights kit (boom)
- F Lights kit (barrier)
- G Pillar-mounted digital radio switch