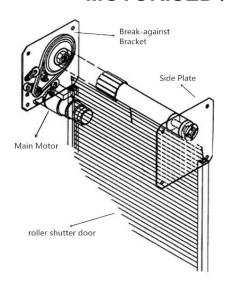

# **ROLLING SHUTTERS**

## **MOTORISED / HAND CRANK**

**SLATS** 

## **MOTORS**

**CORRUGATED** 

**PERFORATED** 

**PLAIN** 

**PUFF INSULATED** 