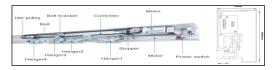

#### **DOOR OPERATOR DETAILS**

**FRAME LESS DOOR** 

**DOOR WITH FRAME** 

#### **TECHNICAL SPECS**

| Leaf weight                              | 1 x 180kg single leaf / 2 x 140kg double leaf |  |
|------------------------------------------|-----------------------------------------------|--|
| Opening speed                            | max. 0.8 m/s                                  |  |
| Closing speed                            | max. 0.8 m/s                                  |  |
| Opening force                            | 10 to 150 N (adjustable)                      |  |
| Closing force                            | 10 to 150 N (adjustable)                      |  |
| Hold open time                           | 1 to 5 sec                                    |  |
| Mechanical                               |                                               |  |
| Installation                             | Surface Applied/Between walls/ Against Posts  |  |
| Structure                                | Aluminium                                     |  |
| Casing                                   | With cover 170H x 110W                        |  |
|                                          | Without cover 150H x 110W                     |  |
| Clear opening                            | 700 – 3000 mm single leaf                     |  |
|                                          | 900 – 3000 mm double leaf                     |  |
| Clearance height                         | max. 3100 mm                                  |  |
| Electrical                               |                                               |  |
| Power supply                             | AC 220V 5A 50Hz / AC 110V 60Hz                |  |
| External power supply                    | 24 V DC / 2A                                  |  |
| Power Consumption                        | 80W                                           |  |
| Sensor power                             | DC24V                                         |  |
| Temperature range                        | -10 to +50 C                                  |  |
| Relative humidity                        | 5 to 95%                                      |  |
| Function Programs                        |                                               |  |
| Off                                      |                                               |  |
| Automatic                                |                                               |  |
|                                          |                                               |  |
| Permanent Open                           |                                               |  |
| Permanent Open Half Open/Partial Opening |                                               |  |