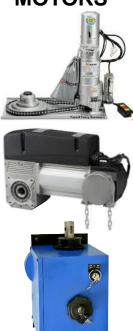

# **ROLLING SHUTTERS**

## **MOTORISED / HAND CRANK**

**SLATS** 

## **MOTORS**

**CORRUGATED** 

**PERFORATED** 

**PLAIN** 

**PUFF INSULATED** 