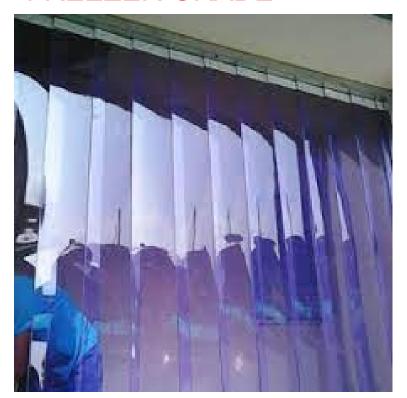

# **PVC STRIP CURTAINS**

PVC STRIP CURTAINS controlling temperature, reducing noise, improving safety, and maintaining a clean and hygienic environment.

## NORMAL TEMPERATURE

## FREEZER GRADE

- 1. Economical
- 2. Low maintenance
- 3. Control temperatures
- 4. Isolate noise
- 5. Reduce the movement of contaminants
- 6. Reduce pests
- 7. Easy for employees to pass through
- 8. Transparent
- 9. Increase employee comfort
- 10. No need to remember to close them