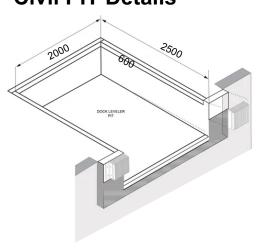

# **HYDRAULIC DOCK LEVELER**

## Fast Loading Unloading , Safe , Efficient

**Detailed View** 

**Civil PIT Details** 

**Cross Section View** 

Specs:

Capacity: 6 ton to 15 ton
Size: Customized
Power Pack: Hydraulic
Make: European
Model: Swing Lip
Power: 1.5 KW