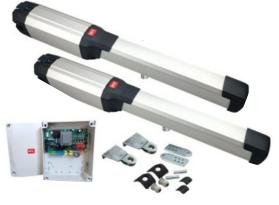

# **AUTO SWING GATES**

# S<mark>ecuri</mark>ty / Safety

Capacity: 200 to 700 KG Size: 4 M x 4 M Speed: Adjustable

Make : European Direction : Single

Limit Switch : Mechanical

Controller : Seprate

Whether Proof Manual Operation on PowerFailure