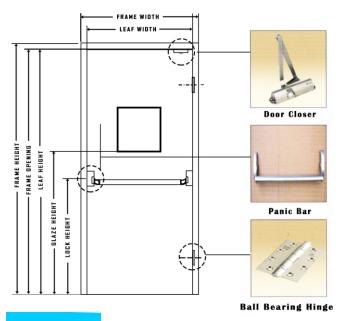

#### Specifications

| Door Frame, Leaf Liner & Outer sheet Material | GI sheets (Color is Optional)                 |
|-----------------------------------------------|-----------------------------------------------|
| Liner & Outer Sheet Thickness                 | 1.2mm Thick                                   |
| Infill insulation Material                    | Honycomb & Rockwool                           |
| Frame Matrerial                               | 1.6mm Thick                                   |
| Gasket                                        | Perimeter Single Gasket (smoke & Dustproof)   |
| Firerated Hours of Time                       | 2 Hrs Firerated (CBRI Certified)              |
| Accessories                                   | Hinges, Door Closure, Panicbar/Lock, D-Handle |
| View Glass                                    | 200x300 mm Firerated View Glass               |
| Thickness of Door Leaf                        | 46mm                                          |

#### DOOR OPENING DIRECTION