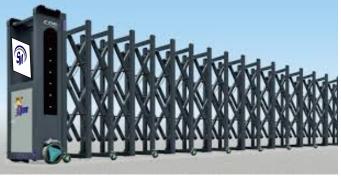

# **RETRACTABLE GATES**

# Wide Opening / Space Saving

Retractable Gate is not only very strong and sturdy, It is easy to install and use, Without the many difficult installation, No Civil Work, Also sturdy and quick to install.

SS 304

## **ALUMINIUM**

## MS POWER COATED

Whether Proof

Manual Operation on PowerFailure