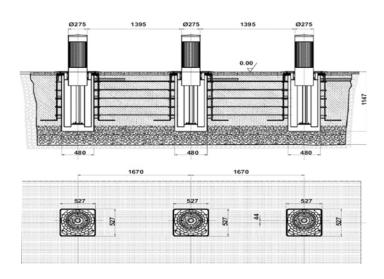

# **HYDRAULIC DOCK LEVELER**

## Fast Loading Unloading , Safe , Efficient

**Detailed View** 

**Civil PIT Details** 

**Cross Section View** 

Specs:

Capacity: 6 ton to 15 ton
Size: Customized
Power Pack: Hydraulic
Make: European
Model: Swing Lip
Power: 1.5 KW

Safety: Non Return Valve
Oil: Hydraulic no 60

Tank Cap: 6 liter Refuel: 6 month