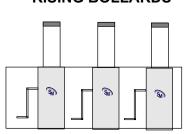

# **HYDRAULIC RISING BOLLARDS**

With security bollards in place, you can ensure that only authorized vehicles are allowed onto your property, reducing the risk of theft, vandalism, and Anti-Social activities. Another important benefit of driveway security bollards is that they can help reduce vehicle-related accidents.

Control Board

Loop Detector

Traffic Light

Photo beam Slim

ELV Switch

Hydraulic Oil

Flash Lamp