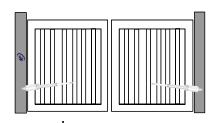

# **AUTO SWING GATES**

# S<mark>ecuri</mark>ty / Safety

Capacity: 200 to 700 KG Size: 4 M x 4 M Speed: Adjustable

Make : European Direction : Single

Limit Switch : Mechanical

Controller : Seprate

Whether Proof Manual Operation on PowerFailure