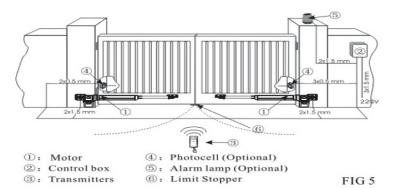

# **AUTO SWING GATES**

# S<mark>ecuri</mark>ty / Safety

Capacity: 200 to 700 KG Size: 4 M x 4 M Speed: Adjustable

Make : European Direction : Single

Limit Switch : Mechanical

Controller : Seprate

Whether Proof Manual Operation on PowerFailure