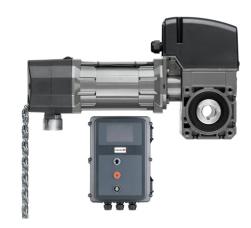

# **ROLLING SHUTTERS**

## **MOTORISED / HAND CRANK**

**SLATS** 

## **MOTORS**

**CORRUGATED** 

**PERFORATED** 

**PLAIN** 

**PUFF INSULATED** 