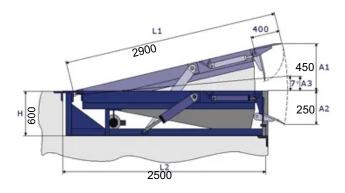

# **HYDRAULIC DOCK LEVELER**

## Fast Loading Unloading , Safe , Efficient

**Detailed View** 

**Civil PIT Details** 

**Cross Section View** 

Specs:

Capacity: 6 ton to 15 ton
Size: Customized
Power Pack: Hydraulic
Make: European
Model: Swing Lip
Power: 1.5 KW

Safety: Non Return Valve
Oil: Hydraulic no 60

Tank Cap: 6 liter Refuel: 6 month