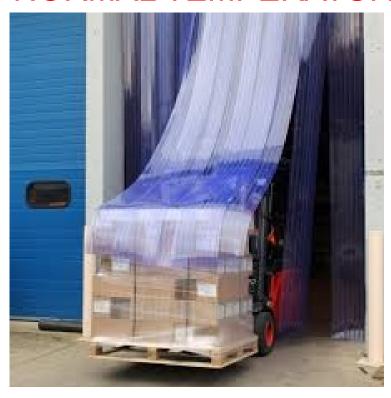

# **PVC STRIP CURTAINS**

PVC STRIP CURTAINS controlling temperature, reducing noise, improving safety, and maintaining a clean and hygienic environment.

## FREEZER GRADE

- 1. Economical
- 2. Low maintenance
- 3. Control temperatures
- 4. Isolate noise
- 5. Reduce the movement of contaminants
- 6. Reduce pests
- 7. Easy for employees to pass through
- 8. Transparent
- 9. Increase employee comfort
- 10. No need to remember to close them