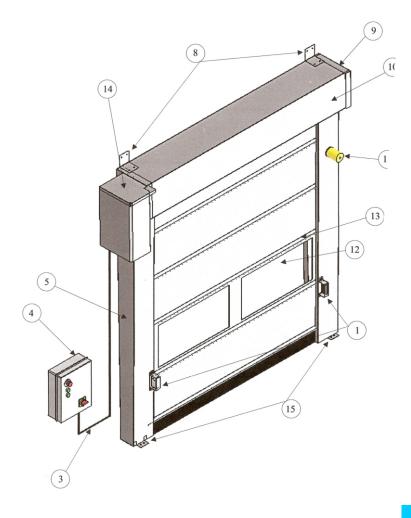

## **SELF REPAIR**

**ROLL TYPE** 

**PACK MODEL** 

- 01 Photocell
- 15. Bottom Fixing
- 03. Motor Cable
- 04. Control board
- 05. Door Column
- 14. Motor with Cover
- 08. Main fixing BKT
- 09. Side Bracket
- 10. Front cover
- 11 Flashing light
- 13. Curtain Stiffeners'
- 12. Vision window