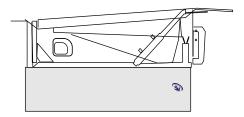

# **HYDRAULIC DOCK LEVELER**

## Fast Loading Unloading , Safe , Efficient

**Detailed View** 

**Civil PIT Details** 

**Cross Section View** 

Specs:

Capacity: 6 ton to 15 ton
Size: Customized
Power Pack: Hydraulic
Make: European
Model: Swing Lip
Power: 1.5 KW

Safety: Non Return Valve
Oil: Hydraulic no 60

Tank Cap: 6 liter Refuel: 6 month