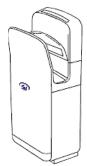

## HAND DRYERS

Hand Dryers are not only efficient in drying hands quickly but also are notably more quiet than other hand drying alternatives and contribute to environmental sustainability by reducing paper waste and offering better energy efficiency compared to paper towels.