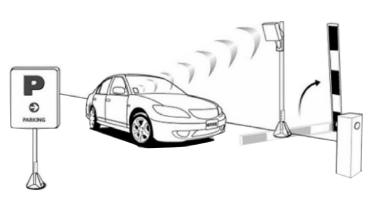

on Limit Switch: Mechanical

Controller : Inbuilt















Whether Proof Manual Operation on PowerFailure

# **AUTO SWING GATES**

# S<mark>ecuri</mark>ty / Safety











Capacity: 200 to 700 KG Size: 4 M x 4 M Speed: Adjustable

Make : European Direction : Single

Limit Switch : Mechanical

Controller : Seprate













Whether Proof Manual Operation on PowerFailure

# **RETRACTABLE GATES**

# Wide Opening / Space Saving

Retractable Gate is not only very strong and sturdy, It is easy to install and use, Without the many difficult installation, No Civil Work, Also sturdy and quick to install.

SS 304



## **ALUMINIUM**



## MS POWER COATED













Whether Proof

Manual Operation on PowerFailure

# **BOOM BARRIERS**

## **BOOM BARRIER**





## WITH LONG RANGE READER



## WITH SKIRTING





#### **COMPONENTS**

- 1 Motor
- 2 Boom
- 3 Transmitter
- 4 Receiving module
- 5 End support post

#### **ADDITIONAL ACCESSORIES**

- A Key switch
- **B** Flashing light
- **C** Photocells
- D Pillar photocells
- E Lights kit (boom)
- F Lights kit (barrier)
- G Pillar-mounted digital radio switch

# **ROLLING SHUTTERS**





## **MOTORISED / HAND CRANK**





**SLATS** 

## **MOTORS**



**CORRUGATED** 



**PERFORATED** 



**PLAIN** 



**PUFF INSULATED** 



# **FIRE RATED DOORS**

## **Fire Rated Doors**

Fire Rated Doors are of acute importance in buildings and areas needing to compartmentalize and hold the spread of fire. While the cause of the fire could be arson, short circuit, gas leakage, or sheer negligence, the range of passive fire doors is designed to