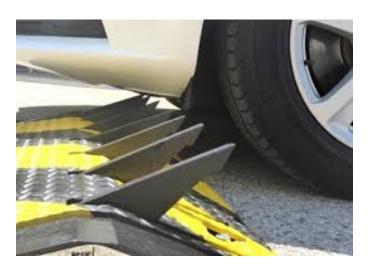

# **TYRE KILLER**

Tyre Killer is an electro hydraulically operated heavy duty spike barrier which rises above the ground level on giving a valid input signal and thus prevents unauthorized intrusions at entry/exit points of high security premises.