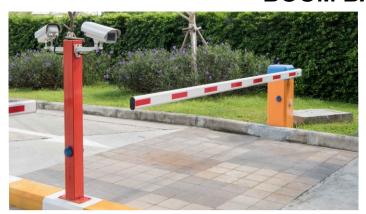

# **BOOM BARRIERS**

## **BOOM BARRIER**

#### **COMPONENTS**

- 1 Motor
- 2 Boom
- 3 Transmitter
- 4 Receiving module
- 5 End support post

#### **ADDITIONAL ACCESSORIES**

- A Key switch
- **B** Flashing light
- **C** Photocells
- D Pillar photocells
- E Lights kit (boom)
- F Lights kit (barrier)
- G Pillar-mounted digital radio switch