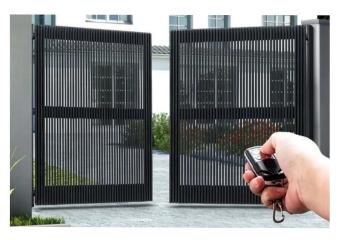

# **AUTO SWING GATES**

# S<mark>ecuri</mark>ty / Safety

Capacity: 200 to 700 KG Size: 4 M x 4 M Speed: Adjustable

Make : European Direction : Single

Limit Switch : Mechanical

Controller : Seprate

Whether Proof Manual Operation on PowerFailure