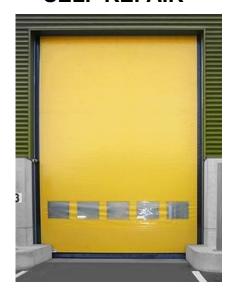

## **SELF REPAIR**

**ROLL TYPE** 

**PACK MODEL** 

- 01 Photocell
- 15. Bottom Fixing
- 03. Motor Cable
- 04. Control board
- 05. Door Column
- 14. Motor with Cover
- 08. Main fixing BKT
- 09. Side Bracket
- 10. Front cover
- 11 Flashing light
- 13. Curtain Stiffeners'
- 12. Vision window

# **PVC HIGH SPEED DOORS**