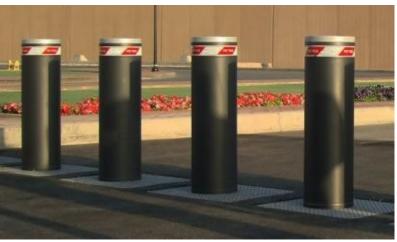

# **HYDRAULIC RISING BOLLARDS**

With security bollards in place, you can ensure that only authorized vehicles are allowed onto your property, reducing the risk of theft, vandalism, and Anti-Social activities. Another important benefit of driveway security bollards is that they can help reduce vehicle-related accidents.

Control Board

Loop Detector

Traffic Light

Photo beam Slim

ELV Switch

Hydraulic Oil

Flash Lamp