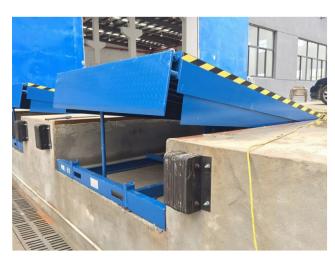

# **HYDRAULIC DOCK LEVELER**

## Fast Loading Unloading , Safe , Efficient

**Detailed View** 

**Civil PIT Details** 

**Cross Section View** 

Specs:

Capacity: 6 ton to 15 ton
Size: Customized
Power Pack: Hydraulic
Make: European
Model: Swing Lip
Power: 1.5 KW