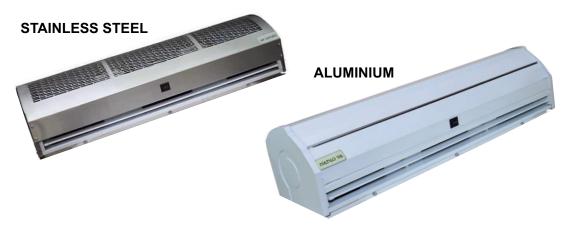

## **AIR CURTAIN**

Keeps the atmosphere clean from pest and insects, dust, airborne, pollution, smells, odours and stops draughts and cold or hot air entrance.