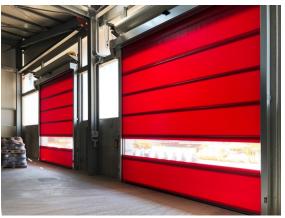

# **PVC HIGH SPEED DOORS**

## **SELF REPAIR**

**ROLL TYPE** 

**PACK MODEL** 

- 01 Photocell
- 15. Bottom Fixing
- 03. Motor Cable
- 04. Control board
- 05. Door Column
- 14. Motor with Cover
- 08. Main fixing BKT
- 09. Side Bracket
- 10. Front cover
- 11 Flashing light
- 13. Curtain Stiffeners'
- 12. Vision window