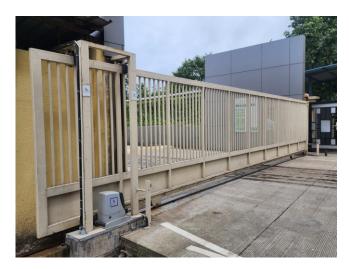

# **AUTO SLIDING GATES**

# Security / Safety

Capacity: 500 to 8000 KG Speed: 9 M Per / Min

Make : European

Direction: Bi - Direction Limit Switch: Mechanical

Controller : Inbuilt

Whether Proof Manual Operation on PowerFailure