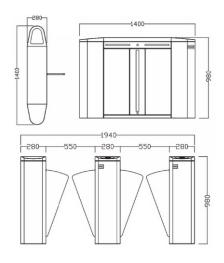

# TRIPOD / FLAP BARRIER

They allow only authorized personnel entrance into facilities and act as a tough-to-breach barrier to would-be unauthorized entrants. By simply employing an entrance turnstile at your facility you can elevate your security and deter unwanted entrants almost entirely autonomously.

#### **TRIPOD**

#### **FLAP BARRIER**