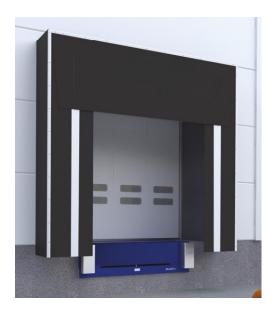

# **DOCK SHELTER**

Simple to install, robust and durable. Shelters are manufactured from Aluminum Heavy Duty section Covered in a heavy duty Nylon re-enforced PVC. The roof draining water to each side

- •Suitable for a wide variation in vehicle sizes.
- •Will fit around most common doorways.
- •Retracts when struck.
- •Reduces heat loss from the building.
- •Protects loading bay personnel from external weather conditions.
- •Available in dock height or ground level configurations.
- •Simple to fit, supplied with full fitting instructions.
- •Standard and non-standard sizes.

## **RETRACTABLE**

## **INFLATABLE**