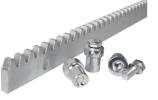

# **AUTO SLIDING GATES**

# Security / Safety

Capacity: 500 to 8000 KG Speed: 9 M Per / Min

Make : European

Direction: Bi - Direction Limit Switch: Mechanical

Controller : Inbuilt

Whether Proof Manual Operation on PowerFailure