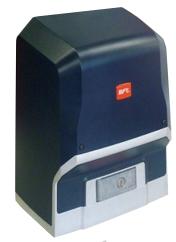

# **AUTO SLIDING GATES**

# Security / Safety

Capacity: 500 to 8000 KG Speed: 9 M Per / Min

Make : European

Direction: Bi - Direction Limit Switch: Mechanical

Controller : Inbuilt

Whether Proof Manual Operation on PowerFailure