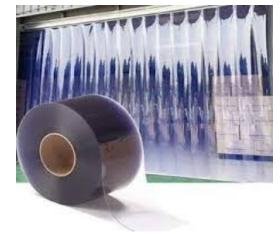

# **PVC STRIP CURTAINS**

PVC STRIP CURTAINS controlling temperature, reducing noise, improving safety, and maintaining a clean and hygienic environment.

## NORMAL TEMPERATURE

## FREEZER GRADE

- 1. Economical
- 2. Low maintenance
- 3. Control temperatures
- 4. Isolate noise
- 5. Reduce the movement of contaminants
- 6. Reduce pests
- 7. Easy for employees to pass through
- 8. Transparent
- 9. Increase employee comfort
- 10. No need to remember to close them

#### 8 INCH STRIP