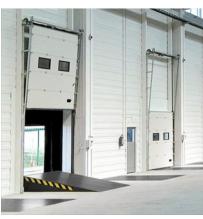

# **HYDRAULIC DOCK LEVELER**

## Fast Loading Unloading , Safe , Efficient

**Detailed View** 

**Civil PIT Details** 

**Cross Section View** 

Specs:

Capacity: 6 ton to 15 ton
Size: Customized
Power Pack: Hydraulic
Make: European
Model: Swing Lip
Power: 1.5 KW

# **DOCK SHELTER**

Simple to install, robust and durable. Shelters are manufactured from Aluminum Heavy Duty section Covered in a heavy duty Nylon re-enforced PVC. The roof draining water to each side

- •Suitable for a wide variation in vehicle sizes.
- •Will fit around most common doorways.
- •Retracts when struck.
- •Reduces heat loss from the building.
- •Protects loading bay personnel from external weather conditions.
- •Available in dock height or ground level configurations.
- •Simple to fit, supplied with full fitting instructions.
- •Standard and non-standard sizes.