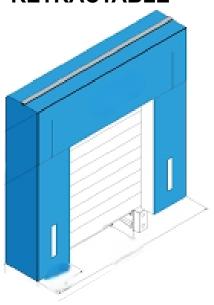

## **RETRACTABLE**

# **DOCK SHELTER**

Simple to install, robust and durable. Shelters are manufactured from Aluminum Heavy Duty section Covered in a heavy duty Nylon re-enforced PVC. The roof draining water to each side

- •Suitable for a wide variation in vehicle sizes.
- •Will fit around most common doorways.
- •Retracts when struck.
- •Reduces heat loss from the building.
- •Protects loading bay personnel from external weather conditions.
- •Available in dock height or ground level configurations.
- •Simple to fit, supplied with full fitting instructions.
- •Standard and non-standard sizes.