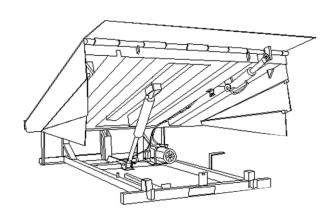

# **HYDRAULIC DOCK LEVELER**

## Fast Loading Unloading , Safe , Efficient

**Detailed View** 

**Civil PIT Details** 

**Cross Section View** 

Specs:

Capacity: 6 ton to 15 ton
Size: Customized
Power Pack: Hydraulic
Make: European
Model: Swing Lip
Power: 1.5 KW

Safety: Non Return Valve
Oil: Hydraulic no 60

Tank Cap: 6 liter Refuel: 6 month