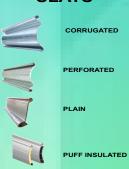

|
| Permanent Open           |                                               |
| Half Open/Partial Openin | 9                                             |
| Locked                   |                                               |

AUTO SLIDING GATE Security / Safety







Capacity: 500 to 8000 KG Speed: 9 M Per / Min Make: European Direction: Bi - Direction Limit Switch: Mechanical

Controller : Inbuilt















# AUTO SWING GATES Security / Safety







Capacity: 200 to 700 KG
Size: 4 M x 4 M
Speed: Adjustable
Make: European
Direction: Single

Limit Switch : Mechanical Controller : Seprate













## **BOOM BARRIERS**



WITH LONG RANGE READER



WITH SKIRTING





## **ROLLING SHUTTERS**





#### **MOTORISED / HAND CRANK**





#### MOTORS



SLATS



#### **TIPOD / FLAP BERRIERS**

They allow only authorized personnel entrance into facilities and act as a tough-to-breach barrier to would-be unauthorized entrants. By simply employing an entrance turnstile at your facility you can elevate your security and deter unwanted entrants almost entirely autonomously.



## SM SECUTECH SOLUTIONS LLP



E-165, Solaris - 1 Opp. Sano fiand L&T Gate No -6, Saki Vihar Road, Andheri East Mumbai - 400072 Maharastra, (India).



7045757043 / 7045757053 sales@smsecutech.com www.smsecutech.com