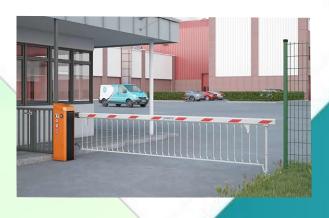

|
| Automatic                | -                                             |
| Permanent Open           |                                               |
| Half Open/Partial Openin | 9                                             |
| Locked                   |                                               |

AUTO SLIDING GATE Security / Safety







Capacity: 500 to 8000 KG Speed: 9 M Per / Min Make: European Direction: Bi - Direction Limit Switch: Mechanical

Controller : Inbuilt















# AUTO SWING GATES Security / Safety







Capacity: 200 to 700 KG
Size: 4 M x 4 M
Speed: Adjustable
Make: European
Direction: Single

Limit Switch : Mechanical Controller : Seprate













## **BOOM BARRIERS**



WITH LONG RANGE READER



WITH SKIRTING





## **ROLLING SHUTTERS**





#### **MOTORISED / HAND CRANK**





#### MOTORS



SLATS



#### **TIPOD / FLAP BERRIERS**

They allow only authorized personnel entrance into facilities and act as a tough-to-breach barrier to would-be unauthorized entrants. By simply employing an entrance turnstile at your facility you can elevate your security and deter unwanted entrants almost entirely autonomously.



## SM SECUTECH SOLUTIONS LLP



E-165, Solaris - 1 Opp. Sano fiand L&T Gate No -6, Saki Vihar Road, Andheri East Mumbai - 400072 Maharastra, (India).



7045757043 / 7045757053 sales@smsecutech.com www.smsecutech.com