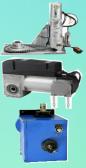

|
| Permanent Open           |                                               |
| Half Open/Partial Openin | 9                                             |
| Locked                   |                                               |

AUTO SLIDING GATE Security / Safety







Capacity: 500 to 8000 KG Speed: 9 M Per / Min Make: European Direction: Bi - Direction Limit Switch: Mechanical

Controller : Inbuilt















# AUTO SWING GATES Security / Safety







Capacity: 200 to 700 KG
Size: 4 M x 4 M
Speed: Adjustable
Make: European
Direction: Single

Limit Switch : Mechanical Controller : Seprate













## **BOOM BARRIERS**



WITH LONG RANGE READER



WITH SKIRTING





## **ROLLING SHUTTERS**





#### **MOTORISED / HAND CRANK**





#### MOTORS



SLATS



#### **TIPOD / FLAP BERRIERS**

They allow only authorized personnel entrance into facilities and act as a tough-to-breach barrier to would-be unauthorized entrants. By simply employing an entrance turnstile at your facility you can elevate your security and deter unwanted entrants almost entirely autonomously.



## SM SECUTECH SOLUTIONS LLP



E-165, Solaris - 1 Opp. Sano fiand L&T Gate No -6, Saki Vihar Road, Andheri East Mumbai - 400072 Maharastra, (India).



7045757043 / 7045757053 sales@smsecutech.com www.smsecutech.com