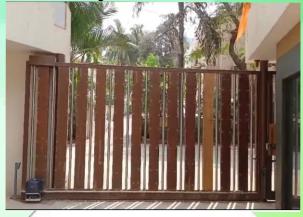

# AUTO SWING GATES Security / Safety

Capacity: 200 to 700 KG
Size: 4 M x 4 M
Speed: Adjustable
Make: European
Direction: Single

Limit Switch : Mechanical Controller : Seprate