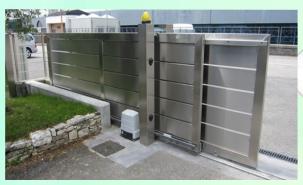

AUTO SLIDING GATE Security / Safety

Capacity: 500 to 8000 KG Speed: 9 M Per / Min Make: European Direction: Bi - Direction Limit Switch: Mechanical

Controller : Inbuilt