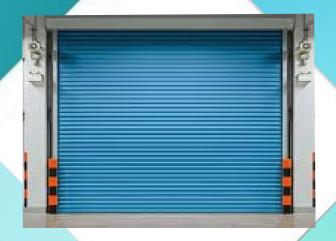

|
| Automatic                | -                                             |
| Permanent Open           |                                               |
| Half Open/Partial Openin | 9                                             |
| Locked                   |                                               |

AUTO SLIDING GATE Security / Safety







Capacity: 500 to 8000 KG Speed: 9 M Per / Min Make: European Direction: Bi - Direction Limit Switch: Mechanical

Controller : Inbuilt















# AUTO SWING GATES Security / Safety







Capacity: 200 to 700 KG
Size: 4 M x 4 M
Speed: Adjustable
Make: European
Direction: Single

Limit Switch : Mechanical Controller : Seprate













## **BOOM BARRIERS**



WITH LONG RANGE READER



WITH SKIRTING





## **ROLLING SHUTTERS**





#### **MOTORISED / HAND CRANK**





#### MOTORS



SLATS



#### **TIPOD / FLAP BERRIERS**

They allow only authorized personnel entrance into facilities and act as a tough-to-breach barrier to would-be unauthorized entrants. By simply employing an entrance turnstile at your facility you can elevate your security and deter unwanted entrants almost entirely autonomously.



## SM SECUTECH SOLUTIONS LLP



E-165, Solaris - 1 Opp. Sano fiand L&T Gate No -6, Saki Vihar Road, Andheri East Mumbai - 400072 Maharastra, (India).



7045757043 / 7045757053 sales@smsecutech.com www.smsecutech.com