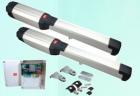

|
| Off                      |                                               |
| Automatic                | -                                             |
| Permanent Open           |                                               |
| Half Open/Partial Openin | 9                                             |
| Locked                   |                                               |

AUTO SLIDING GATE Security / Safety







Capacity: 500 to 8000 KG Speed: 9 M Per / Min Make: European Direction: Bi - Direction Limit Switch: Mechanical

Controller : Inbuilt















# AUTO SWING GATES Security / Safety







Capacity: 200 to 700 KG
Size: 4 M x 4 M
Speed: Adjustable
Make: European
Direction: Single

Limit Switch : Mechanical Controller : Seprate













## **BOOM BARRIERS**



WITH LONG RANGE READER



WITH SKIRTING





## **ROLLING SHUTTERS**





#### **MOTORISED / HAND CRANK**





#### MOTORS



SLATS



#### **TIPOD / FLAP BERRIERS**

They allow only authorized personnel entrance into facilities and act as a tough-to-breach barrier to would-be unauthorized entrants. By simply employing an entrance turnstile at your facility you can elevate your security and deter unwanted entrants almost entirely autonomously.



## SM SECUTECH SOLUTIONS LLP



E-165, Solaris - 1 Opp. Sano fiand L&T Gate No -6, Saki Vihar Road, Andheri East Mumbai - 400072 Maharastra, (India).



7045757043 / 7045757053 sales@smsecutech.com www.smsecutech.com