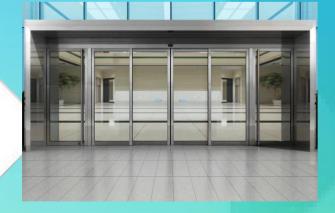

#### **AUTO SLIDING DOOR**

Safety, Easy Access, Energy Efficient and Cost-saving

#### TECHNICAL SPECS

| Leaf weight              | 1 x 180kg single leaf / 2 x 140kg double leaf |
|--------------------------|-----------------------------------------------|
| Opening speed            | max. 0.8 m/s                                  |
| Closing speed            | max. 0.8 m/s                                  |
| Opening force            | 10 to 150 N (adjustable)                      |
| Closing force            | 10 to 150 N (adjustable)                      |
| Hold open time           | 1 to 5 sec                                    |
| Mechanical               |                                               |
| Installation             | Surface Applied/Between walls/ Against Posts  |
| Structure                | Aluminium                                     |
| Casing                   | With cover 170H x 110W                        |
|                          | Without cover 150H x 110W                     |
| Clear opening            | 700 – 3000 mm single leaf                     |
|                          | 900 – 3000 mm double leaf                     |
| Clearance height         | max. 3100 mm                                  |
| Electrical               | 90130094 from 04120 period 550                |
| Power supply             | AC 220V 5A 50Hz / AC 110V 60Hz                |
| External power supply    | 24 V DC / 2A                                  |
| Power Consumption        | 80W                                           |
| Sensor power             | DC24V                                         |
| Temperature range        | -10 to +50 C                                  |
| Relative humidity        | 5 to 95%                                      |
| Function Programs        |                                               |
| Off                      |                                               |
| Automatic                | -                                             |
| Permanent Open           |                                               |
| Half Open/Partial Openin | 9                                             |
| Locked                   |                                               |