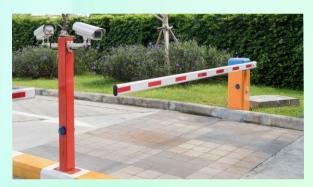

|
| Off                      |                                               |
| Automatic                | -                                             |
| Permanent Open           |                                               |
| Half Open/Partial Openin | 9                                             |
| Locked                   |                                               |

AUTO SLIDING GATE Security / Safety







Capacity: 500 to 8000 KG Speed: 9 M Per / Min Make: European Direction: Bi - Direction Limit Switch: Mechanical

Controller : Inbuilt















# AUTO SWING GATES Security / Safety







Capacity: 200 to 700 KG
Size: 4 M x 4 M
Speed: Adjustable
Make: European
Direction: Single

Limit Switch : Mechanical Controller : Seprate













## **BOOM BARRIERS**



WITH LONG RANGE READER



WITH SKIRTING





## **ROLLING SHUTTERS**





#### **MOTORISED / HAND CRANK**





#### MOTORS



SLATS



#### **TIPOD / FLAP BERRIERS**

They allow only authorized personnel entrance into facilities and act as a tough-to-breach barrier to would-be unauthorized entrants. By simply employing an entrance turnstile at your facility you can elevate your security and deter unwanted entrants almost entirely autonomously.



## SM SECUTECH SOLUTIONS LLP



E-165, Solaris - 1 Opp. Sano fiand L&T Gate No -6, Saki Vihar Road, Andheri East Mumbai - 400072 Maharastra, (India).



7045757043 / 7045757053 sales@smsecutech.com www.smsecutech.com