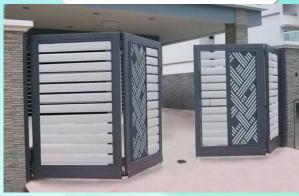

# AUTO SWING GATES Security / Safety

Capacity: 200 to 700 KG
Size: 4 M x 4 M
Speed: Adjustable
Make: European
Direction: Single

Limit Switch : Mechanical Controller : Seprate