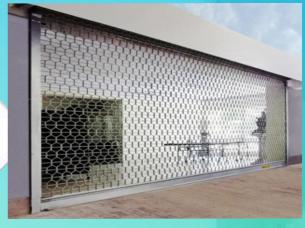

|
| Automatic                | -                                             |
| Permanent Open           |                                               |
| Half Open/Partial Openin | 9                                             |
| Locked                   |                                               |

AUTO SLIDING GATE Security / Safety







Capacity: 500 to 8000 KG Speed: 9 M Per / Min Make: European Direction: Bi - Direction Limit Switch: Mechanical

Controller : Inbuilt















# AUTO SWING GATES Security / Safety







Capacity: 200 to 700 KG
Size: 4 M x 4 M
Speed: Adjustable
Make: European
Direction: Single

Limit Switch : Mechanical Controller : Seprate













## **BOOM BARRIERS**



WITH LONG RANGE READER



WITH SKIRTING





## **ROLLING SHUTTERS**





#### **MOTORISED / HAND CRANK**





#### MOTORS



SLATS



#### **TIPOD / FLAP BERRIERS**

They allow only authorized personnel entrance into facilities and act as a tough-to-breach barrier to would-be unauthorized entrants. By simply employing an entrance turnstile at your facility you can elevate your security and deter unwanted entrants almost entirely autonomously.



## SM SECUTECH SOLUTIONS LLP



E-165, Solaris - 1 Opp. Sano fiand L&T Gate No -6, Saki Vihar Road, Andheri East Mumbai - 400072 Maharastra, (India).



7045757043 / 7045757053 sales@smsecutech.com www.smsecutech.com