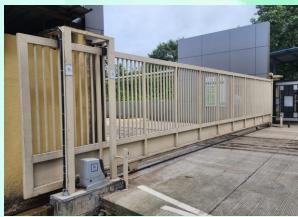

AUTO SLIDING GATE Security / Safety

Capacity: 500 to 8000 KG Speed: 9 M Per / Min Make: European Direction: Bi - Direction Limit Switch: Mechanical

Controller : Inbuilt