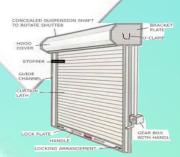

|
| Permanent Open           |                                               |
| Half Open/Partial Openin | 9                                             |
| Locked                   |                                               |

AUTO SLIDING GATE Security / Safety







Capacity: 500 to 8000 KG Speed: 9 M Per / Min Make: European Direction: Bi - Direction Limit Switch: Mechanical

Controller : Inbuilt















# AUTO SWING GATES Security / Safety







Capacity: 200 to 700 KG
Size: 4 M x 4 M
Speed: Adjustable
Make: European
Direction: Single

Limit Switch : Mechanical Controller : Seprate













## **BOOM BARRIERS**



WITH LONG RANGE READER



WITH SKIRTING





## **ROLLING SHUTTERS**





#### **MOTORISED / HAND CRANK**





#### MOTORS



SLATS



#### **TIPOD / FLAP BERRIERS**

They allow only authorized personnel entrance into facilities and act as a tough-to-breach barrier to would-be unauthorized entrants. By simply employing an entrance turnstile at your facility you can elevate your security and deter unwanted entrants almost entirely autonomously.



## SM SECUTECH SOLUTIONS LLP



E-165, Solaris - 1 Opp. Sano fiand L&T Gate No -6, Saki Vihar Road, Andheri East Mumbai - 400072 Maharastra, (India).



7045757043 / 7045757053 sales@smsecutech.com www.smsecutech.com