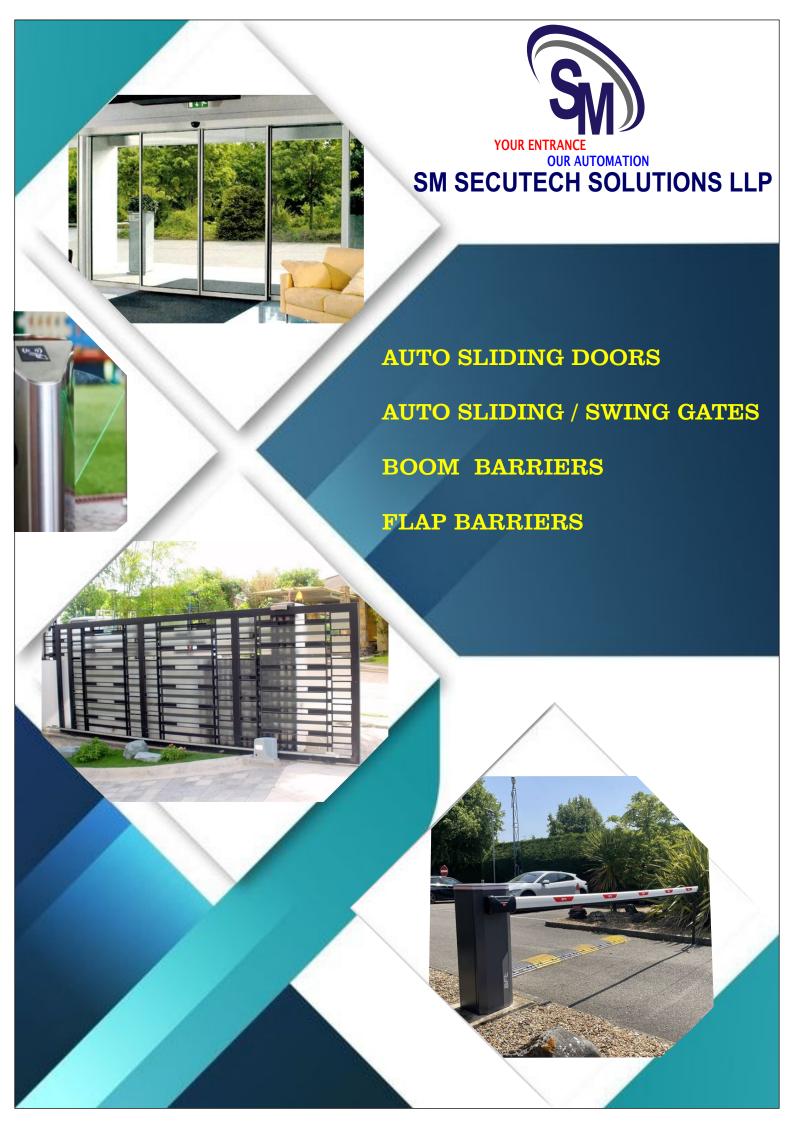

#### **AUTO SLIDING DOOR**

Safety, Easy Access, Energy Efficient and Cost-saving

#### TECHNICAL SPECS

| Leaf weight              | 1 x 180kg single leaf / 2 x 140kg double leaf |
|--------------------------|-----------------------------------------------|
| Opening speed            | max. 0.8 m/s                                  |
| Closing speed            | max. 0.8 m/s                                  |
| Opening force            | 10 to 150 N (adjustable)                      |
| Closing force            | 10 to 150 N (adjustable)                      |
| Hold open time           | 1 to 5 sec                                    |
| Mechanical               |                                               |
| Installation             | Surface Applied/Between walls/ Against Posts  |
| Structure                | Aluminium                                     |
| Casing                   | With cover 170H x 110W                        |
|                          | Without cover 150H x 110W                     |
| Clear opening            | 700 – 3000 mm single leaf                     |
|                          | 900 – 3000 mm double leaf                     |
| Clearance height         | max. 3100 mm                                  |
| Electrical               | 90130094 from 04120 period 550                |
| Power supply             | AC 220V 5A 50Hz / AC 110V 60Hz                |
| External power supply    | 24 V DC / 2A                                  |
| Power Consumption        | 80W                                           |
| Sensor power             | DC24V                                         |
| Temperature range        | -10 to +50 C                                  |
| Relative humidity        | 5 to 95%                                      |
| Function Programs        |                                               |
| Off                      |                                               |
| Automatic                | -                                             |
| Permanent Open           |                                               |
| Half Open/Partial Openin | 9                                             |
| Locked                   |                                               |