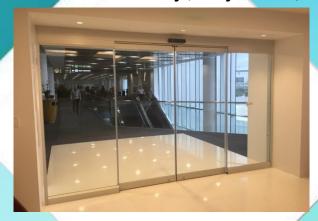

#### **AUTO SLIDING DOOR**

Safety, Easy Access, Energy Efficient and Cost-saving

#### TECHNICAL SPECS

| Leaf weight              | 1 x 180kg single leaf / 2 x 140kg double leaf |
|--------------------------|-----------------------------------------------|
| Opening speed            | max. 0.8 m/s                                  |
| Closing speed            | max. 0.8 m/s                                  |
| Opening force            | 10 to 150 N (adjustable)                      |
| Closing force            | 10 to 150 N (adjustable)                      |
| Hold open time           | 1 to 5 sec                                    |
| Mechanical               |                                               |
| Installation             | Surface Applied/Between walls/ Against Posts  |
| Structure                | Aluminium                                     |
| Casing                   | With cover 170H x 110W                        |
|                          | Without cover 150H x 110W                     |
| Clear opening            | 700 – 3000 mm single leaf                     |
|                          | 900 – 3000 mm double leaf                     |
| Clearance height         | max. 3100 mm                                  |
| Electrical               | 90130094 from 04120 period 550                |
| Power supply             | AC 220V 5A 50Hz / AC 110V 60Hz                |
| External power supply    | 24 V DC / 2A                                  |
| Power Consumption        | 80W                                           |
| Sensor power             | DC24V                                         |
| Temperature range        | -10 to +50 C                                  |
| Relative humidity        | 5 to 95%                                      |
| Function Programs        |                                               |
| Off                      |                                               |
| Automatic                | -                                             |
| Permanent Open           |                                               |
| Half Open/Partial Openin | 9                                             |
| Locked                   |                                               |