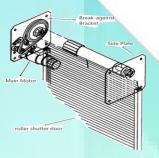

-                                             |
| Permanent Open           |                                               |
| Half Open/Partial Openin | 9                                             |
| Locked                   |                                               |

AUTO SLIDING GATE Security / Safety







Capacity: 500 to 8000 KG Speed: 9 M Per / Min Make: European Direction: Bi - Direction Limit Switch: Mechanical

Controller : Inbuilt















# AUTO SWING GATES Security / Safety







Capacity: 200 to 700 KG
Size: 4 M x 4 M
Speed: Adjustable
Make: European
Direction: Single

Limit Switch : Mechanical Controller : Seprate













## **BOOM BARRIERS**



WITH LONG RANGE READER



WITH SKIRTING





## **ROLLING SHUTTERS**





#### **MOTORISED / HAND CRANK**





#### MOTORS



SLATS



#### **TIPOD / FLAP BERRIERS**

They allow only authorized personnel entrance into facilities and act as a tough-to-breach barrier to would-be unauthorized entrants. By simply employing an entrance turnstile at your facility you can elevate your security and deter unwanted entrants almost entirely autonomously.



## SM SECUTECH SOLUTIONS LLP



E-165, Solaris - 1 Opp. Sano fiand L&T Gate No -6, Saki Vihar Road, Andheri East Mumbai - 400072 Maharastra, (India).



7045757043 / 7045757053 sales@smsecutech.com www.smsecutech.com