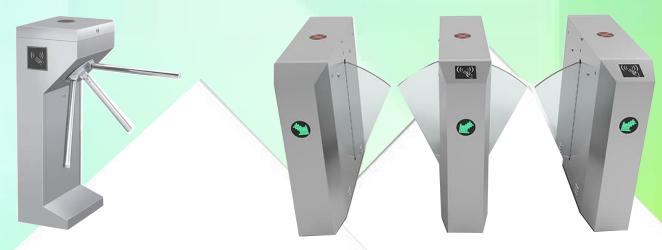

#### **TIPOD / FLAP BERRIERS**

They allow only authorized personnel entrance into facilities and act as a tough-to-breach barrier to would-be unauthorized entrants. By simply employing an entrance turnstile at your facility you can elevate your security and deter unwanted entrants almost entirely autonomously.